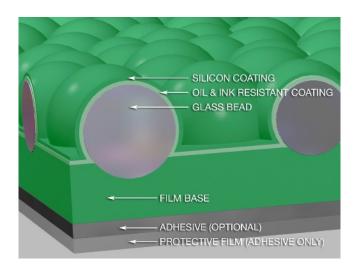

Super ICP film is available in a full range of converted jackets for Heidelberg, complete with fixtures and fittings for perfect fit onto the cylinder. Its optimal glass bead surface is sealed with a premium silicon coating, which is super repellent to ink, oil and water.

The standard white ICP film is not sealed in the same way but is topped with a durable uniform glass bead matrix to prevent ink from marking the substrate.

Both films are easily cleaned manually with water miscible cleaning agents.