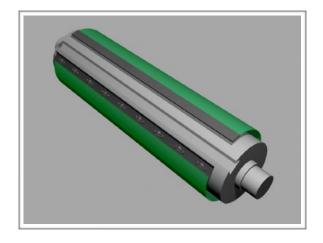

Super ICP film is available in a full range of converted jackets for Heidelberg, complete with fixtures and fittings for perfect fit onto the cylinder. Its optimal glass bead surface is sealed with a premium silicon coating, which is super repellent to ink, oil and water.

## Premium Cylinder Jackets

| Bluprint Code | Description | Reference         |
|---------------|-------------|-------------------|
| ICPS-SM102RL  | SM102 RL    | S8.215.201        |
| ICPS-SM74     | SM74        | M2.215.105        |
| ICPS-SM52     | SM52        | G2.215.105        |
| ICPS-SX102    | SX102       | TC.215.105        |
| ICPS-SX74     | SX74        | D5.215.105        |
| ICPS-SX52     | SX52        | G6.215.105        |
| ICPS-SM102LL  | SM102 LL    | Pre 1994/95       |
| ICPS-SM102D   | SM102       | Delivery Cylinder |
| ICPS-SM74D    | SM74        | Delivery Cylinder |
| ICPS-SM52D    | SM52        | Delivery Cylinder |