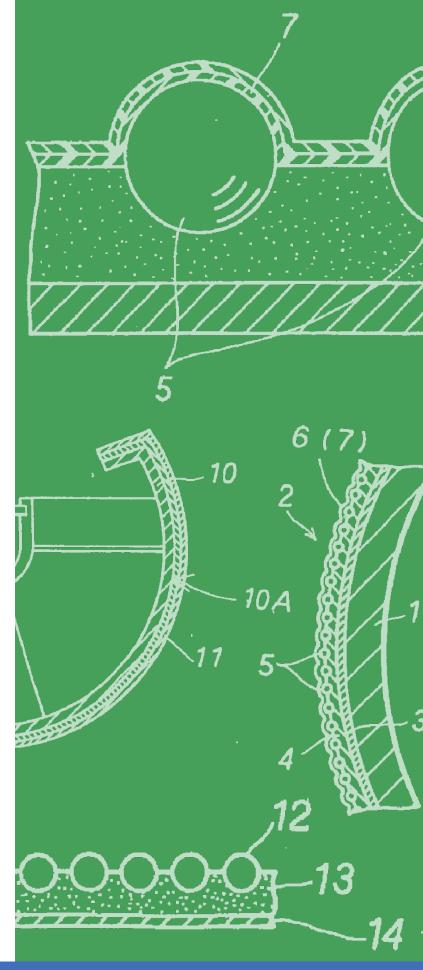

#### the original anti-marking film

The original glass bead anti-marking products were developed in Japan by Shinoda. They coined the term ICP which is now common place in referring to anti-marking films. Since their invention, Shinoda have developed two glass beaded films, the standard ICP (white) and premium Super ICP (green).

Super ICP film is available in a full range of converted jackets for Heidelberg, complete with fixtures and fittings for perfect fit onto the cylinder. Its optimal glass bead surface is sealed with a premium silicon coating, which is super repellent to ink, oil and water.

The standard white ICP film is not sealed in the same way but is topped with a durable uniform glass bead matrix to prevent ink from marking the substrate.

Both films are easily cleaned manually with water miscible cleaning agents.