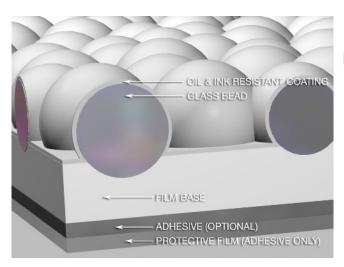

#### the original anti-marking film

The original glass bead anti-marking products were developed in Japan by Shinoda. They coined the term ICP which is now common place in referring to anti-marking films. Since their invention, Shinoda have developed two glass beaded films, the standard ICP (white) and premium Super ICP (green).

Super ICP film is available in a full range of converted jackets for Heidelberg, complete with fixtures and fittings for perfect fit onto the cylinder. Its optimal glass bead surface is sealed with a premium silicon coating, which is super repellent to ink, oil and water.

The standard white ICP film is not sealed in the same way but is topped with a durable uniform glass bead matrix to prevent ink from marking the substrate.

Both films are easily cleaned manually with water miscible cleaning agents.