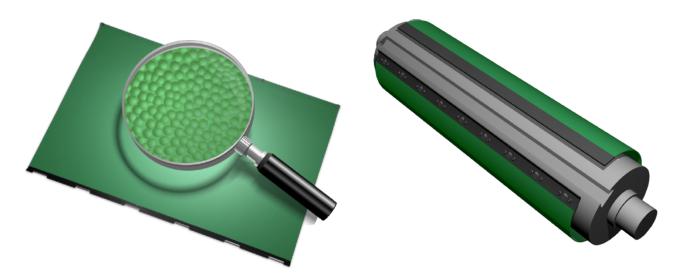

Super ICP film is available in a full range of converted jackets for Heidelberg, complete with fixtures and fittings for perfect fit onto the cylinder. Its optimal glass bead surface is sealed with a premium silicon coating, which is super repellent to ink, oil and water.

The standard white ICP film is not sealed in the same way but is topped with a durable uniform glass bead matrix to prevent ink from marking the substrate.

Both films are easily cleaned manually with water miscible cleaning agents.

#### Premium Anti-Marking Film

| Bluprint Code | Description  | Size                             |
|---------------|--------------|----------------------------------|
| ICP-NS        | Non-Adhesive | 1050mm x 50m Roll                |
|               |              |                                  |
| ICP-NS1M      | Non-Adhesive | Cut to Size Sheets               |
|               |              |                                  |
|               |              | Cutting Charge applies per Sheet |

#### Standard Anti-Marking Film

| Bluprint Code | Description   | Size                             |  |
|---------------|---------------|----------------------------------|--|
| ICP-S         | Non-Adhesive  | 1050mm x 50m Roll                |  |
| ICP-L         | Non-Adhesive  | 1050mm x 50m Roll                |  |
| ICP-L-SA      | Self-Adhesive | 1050mm x 50m Roll                |  |
|               |               |                                  |  |
| ICP-S1M       | Non-Adhesive  | Cut to Size Sheets               |  |
| ICP-L1M       | Non-Adhesive  | Cut to Size Sheets               |  |
| ICP-L-SA1M    | Self-Adhesive | Cut to Size Sheets               |  |
|               |               |                                  |  |
|               |               | Cutting Charge applies per Sheet |  |