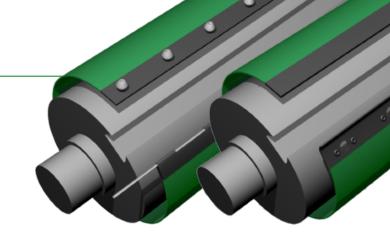

Super ICP film is available in a full range of converted jackets for Heidelberg, complete with fixtures and fittings for perfect fit onto the cylinder. Its optimal glass bead surface is sealed with a premium silicon coating, which is super repellent to ink, oil and water.

## Premium Cylinder Jackets

| Bluprint Code | Description | Reference         |
|---------------|-------------|-------------------|
| ICPS-SM102RL  | SM102 RL    | S8.215.201        |
| ICPS-SM74     | SM74        | M2.215.105        |
| ICPS-SM52     | SM52        | G2.215.105        |
| ICPS-SX102    | SX102       | TC.215.105        |
| ICPS-SX74     | SX74        | D5.215.105        |
| ICPS-SX52     | SX52        | G6.215.105        |
| ICPS-SM102LL  | SM102 LL    | Pre 1994/95       |
| ICPS-SM102D   | SM102       | Delivery Cylinder |
| ICPS-SM74D    | SM74        | Delivery Cylinder |
| ICPS-SM52D    | SM52        | Delivery Cylinder |